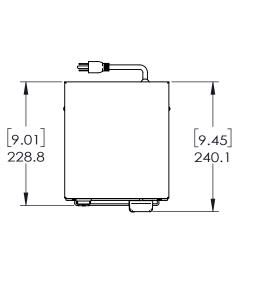

COMMERCIAL FOOD-PREPARING MACHINE E477674

COMMERCIAL POWERED FOOD PREPARATION EQUIPMENT NSF/ANSI 8 E480414

DIMENSIONS ARE IN MILLIMETERS (MM) UNLESS OTHERWISE NOTED. DIMENSIONS IN BRACKETS ARE IN INCHES (IN) AND ARE FOR REFERENCE ONLY.