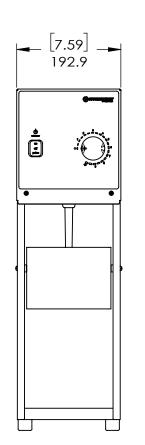

## **NOTES**

- 1. SPEED CONTROL 0-10 WITH CONTROL KNOB
- 2. UNIT WEIGHT IS: 33.0 LBS
- 3. MATERIALS: STAINLESS STEEL ENCLOSURE, MIXER, AND MIXER SHAFT. POLYCARBONATE SPLASH GUARD.
- 4. CERTIFICATIONS:
- (1) UL 763 5TH EDITION
- (2) CSA C22.2 NO. 195
- (3) NSF 8

COMMERCIAL FOOD-PREPARING MACHINE E477674

COMMERCIAL POWERED FOOD PREPARATION EQUIPMENT NSF/ANSI 8 E480414

DIMENSIONS ARE IN MILLIMETERS (MM) UNLESS OTHERWISE NOTED. DIMENSIONS IN BRACKETS ARE IN INCHES (IN) AND ARE FOR REFERENCE ONLY.