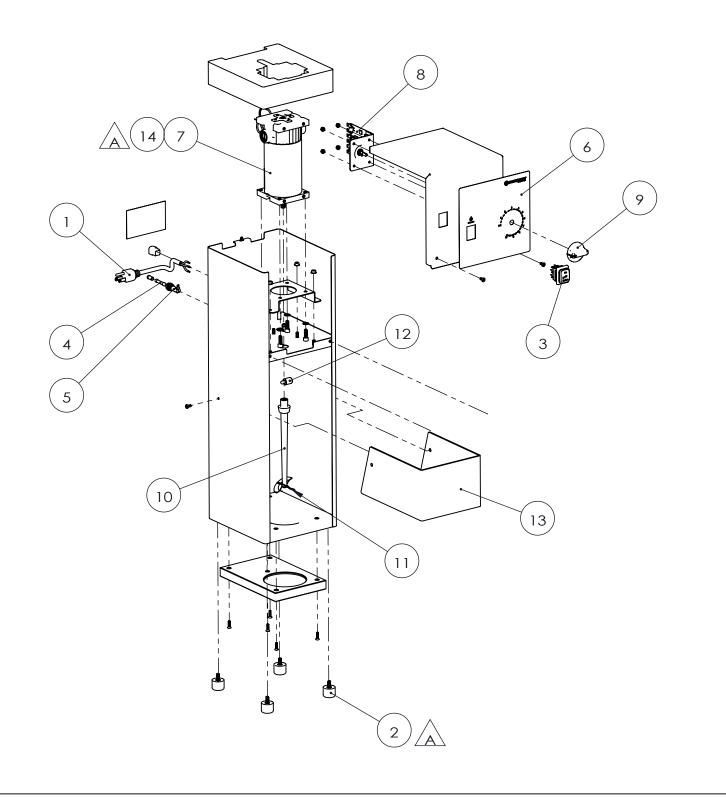

|   | SN | PART NO.    | DESCRIPTION                              | QTY. |
|---|----|-------------|------------------------------------------|------|
|   | 1  | 354644-1    | POWER CORD & STRAIN RELIEF KIT           | 1    |
| A | 2  | 354656-1    | M6X14 FOOT KIT                           | 1    |
|   | 3  | 354613-1    | POWER SWITCH, DPDT, ON-OFF-PLS           | 1    |
|   | 4  | 354610-1    | FUSE, 6.3x32MM, 5A, FAST                 | 1    |
|   | 5  | 351769-1    | FUSE HOLDER, HIGH PROFILE, 6.3X32MM FUSE | 1    |
|   | 6  | 354611-1    | OVERLAY, BLENDER, SPEED CONTRL           | 1    |
| A | 7  | 354641-1    | MOTOR, BLENDER, BS, 90V                  | 1    |
|   | 8  | 354586-1    | 120V SPEED CONTROL, BLENDER              | 1    |
|   | 9  | 351788-06-1 | CONTROL KNOB                             | 1    |
|   | 10 | 354645-1    | BLENDER SHAFT AND COLLAR KIT             | 1    |
|   | 11 | 354579-1    | MIXING HEAD STAINLESS ASM                | 1    |
|   | 12 | 354646-1    | HINGE PINS KIT                           | 1    |
|   | 13 | 354599-1    | SPLASH GUARD                             | 1    |
|   | 14 | 354648-1    | MOTOR BRUSHES, BS, 90V & 180V            | 1    |