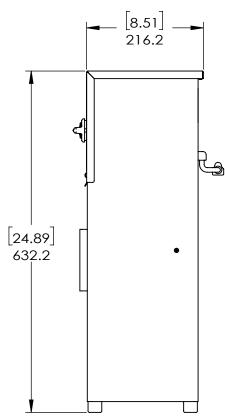

COMMERCIAL FOOD-PREPARING MACHINE E477674

COMMERCIAL POWERED FOOD PREPARATION EQUIPMENT NSF/ANSI 8 E480414

DIMENSIONS ARE IN MILLIMETERS (MM) UNLESS OTHERWISE NOTED. DIMENSIONS IN BRACKETS ARE IN INCHES (IN) AND ARE FOR REFERENCE ONLY.