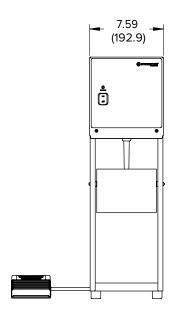

# **DIMENSIONS—In Inches (cm)**

BNDR-120FP

NOTICE: BLNDR-120FP (pictured) & BLNDR-230FP (not pictured) are equipped with a Foot Pedal. BLNDR-120 and BLNDR-230 (not pictured) are not equipped with a Foot Pedal, but have a Speed Control Knob on the front. All models have the same main dimensions.