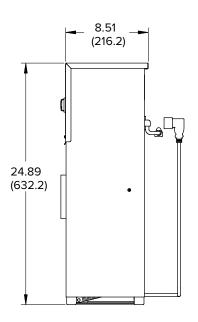

# **DIMENSIONS—In Inches (cm)**

BNDR-120FP

NOTICE: BLNDR-120FP (pictured) & BLNDR-230FP (not pictured) are equipped with a Foot Pedal. BLNDR-120 and BLNDR-230 (not pictured) are not equipped with a Foot Pedal, but have a Speed Control Knob on the front. All models have the same main dimensions.