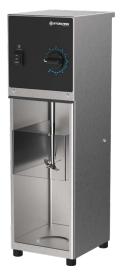

## MIX-IN BLENDERS

BLNDR-120FP BLNDR-230FP

BLNDR-120 BLNDR-230

## **DESCRIPTION**

Diversify your menu by adding Stoelting® Mix-In Blenders to your operation. Perfect for creating mix-in treats or milkshakes, this powerfully efficient blender will not you let you down. Variable speed control enables the operator to mix in a perfect flavor ribbon or quickly and thoroughly blend milkshakes.

#### **FEATURES & BENEFITS**

- Speed-Control units with mounted, adjustable knob facilitate repeatable results.
- Foot Switch units offer variable, hands-free speed control.
- Virtually unbreakable Lexan Splash Guard keeps work area neat and slides off easily for cleaning.
- Curved inside corners and cup-saver Mixing Head are easy to clean.
- Stainless steel cabinet fits well with design aesthetics.
- Direct-drive design provides smooth, quiet operation.
- Unique Mixing Head blends rapidly and gently.
- Versatile unit mixes shakes, smoothies, and freezes.