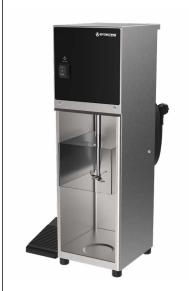

## MIX-IN BLENDERS

BLNDR-120FP BLNDR-230FP

BLNDR-120 BLNDR-230

## **DESCRIPTION**

Diversify your menu by adding Stoelting® Mix-In Blenders to your operation. Perfect for creating mix-in treats or milkshakes, this powerfully efficient blender will not you let you down. Variable speed control enables the operator to mix in a perfect flavor ribbon or quickly and thoroughly blend milkshakes.

#### **FEATURES & BENEFITS**

- Speed-Control units with mounted, adjustable knob facilitate repeatable results.
- Foot Switch units offer variable, hands-free speed control.
- Virtually unbreakable Lexan Splash Guard keeps work area neat and slides off easily for cleaning.
- Curved inside corners and cup-saver Mixing Head are easy to clean.
- Stainless steel cabinet fits well with design aesthetics.
- Direct-drive design provides smooth, quiet operation.
- Unique Mixing Head blends rapidly and gently.
- Versatile unit mixes shakes, smoothies, and freezes.